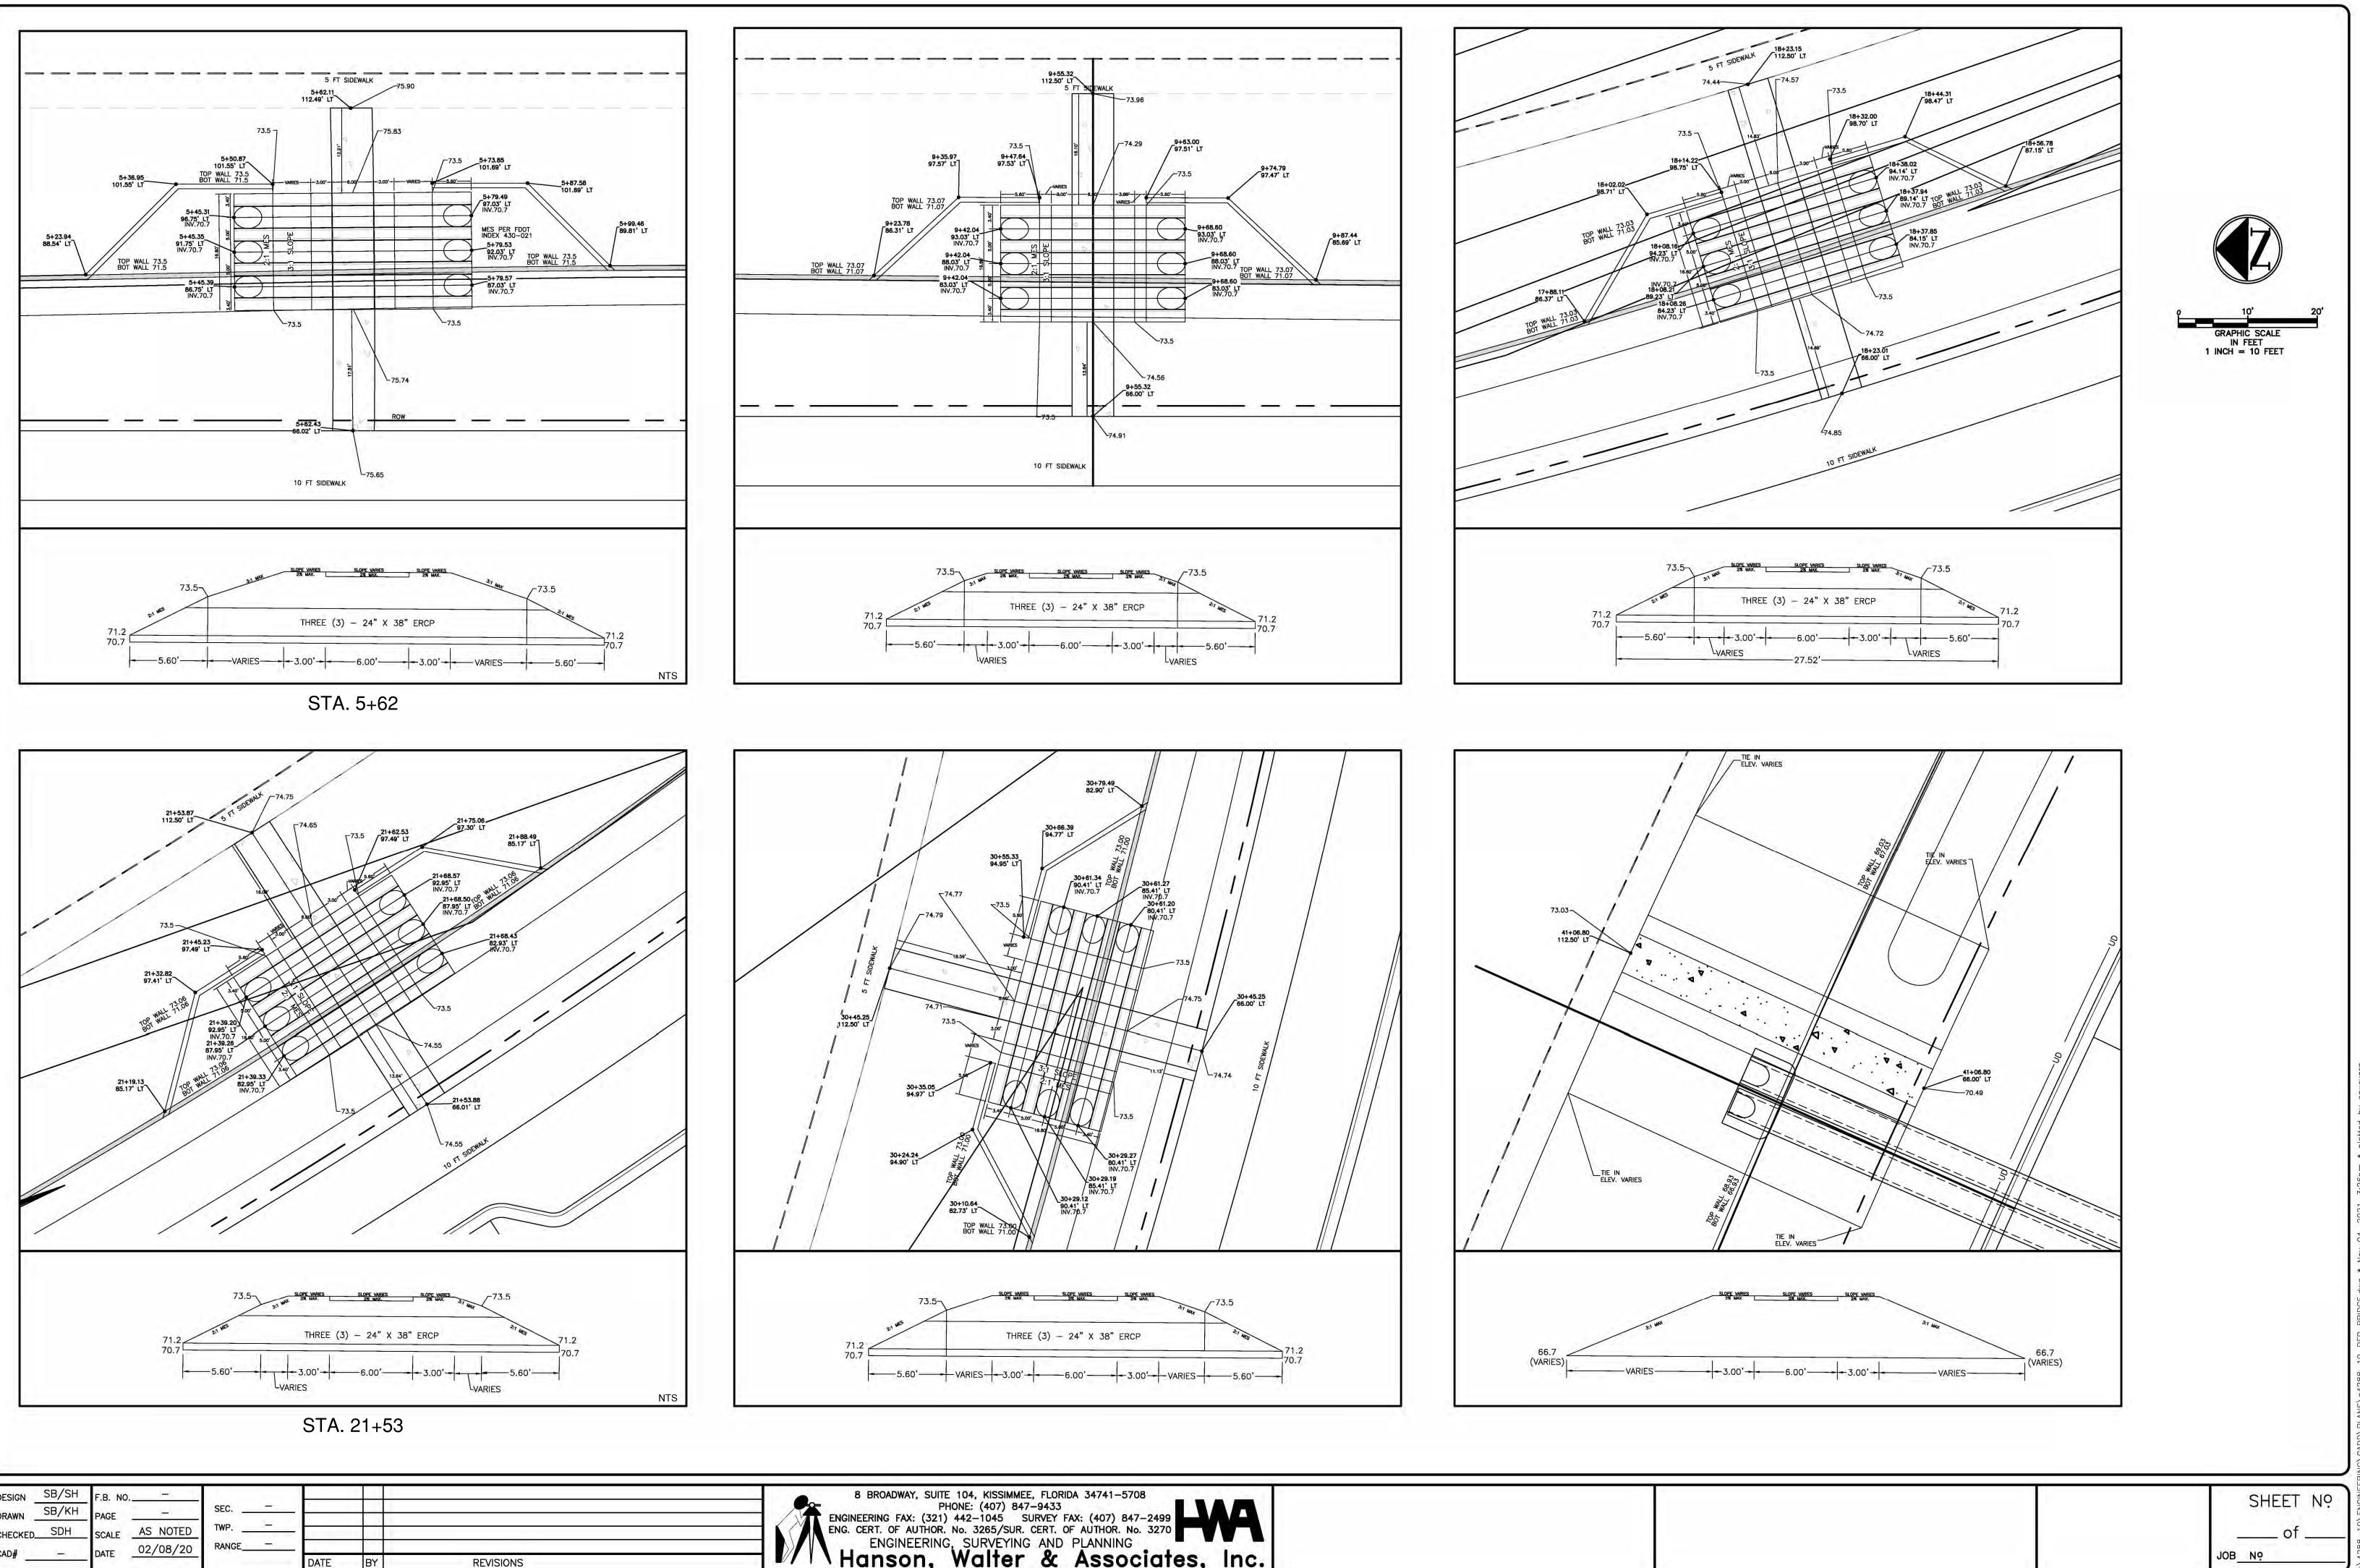

| ITEM | DESCRIPTION                 | QUANTITY | UNIT | UNIT PRICE | AMOUNT       |
|------|-----------------------------|----------|------|------------|--------------|
| 115  | Bond                        | 1.00     | LS   | 4,719.83   | 4,719.83     |
|      | ***STORM DRAINAGE SYSTEM*** |          |      |            |              |
| 3005 | Connect to Existing Storm   | 4.00     | EA   | 3,450.00   | 13,800.00    |
| 3030 | 30" Class III RCP           | 928.00   | LF   | 89.10      | 82,684.80    |
| 3040 | 42" Class III RCP           | 733.00   | LF   | 176.50     | 129,374.50   |
| 3160 | 42" RCP MES (No Grate)      | 1.00     | EA   | 5,135.00   | 5,135.00     |
| 3230 | 30" Double Headwall         | 1.00     | EA   | 11,600.00  | 11,600.00    |
| 3240 | Storm Manhole               | 5.00     | EA   | 7,600.00   | 38,000.00    |
| 3255 | Type F Inlet                | 3.00     | EA   | 6,175.00   | 18,525.00    |
| 3300 | Clean, Lamp, & TV           | 1,945.00 | LF   | 7.80       | 15,171.00    |
|      | STORM DRAINAGE SYSTEM TOTAL |          |      |            | \$319,010.13 |
|      | MASS GRADING TOTAL          |          |      |            | \$319,010.13 |