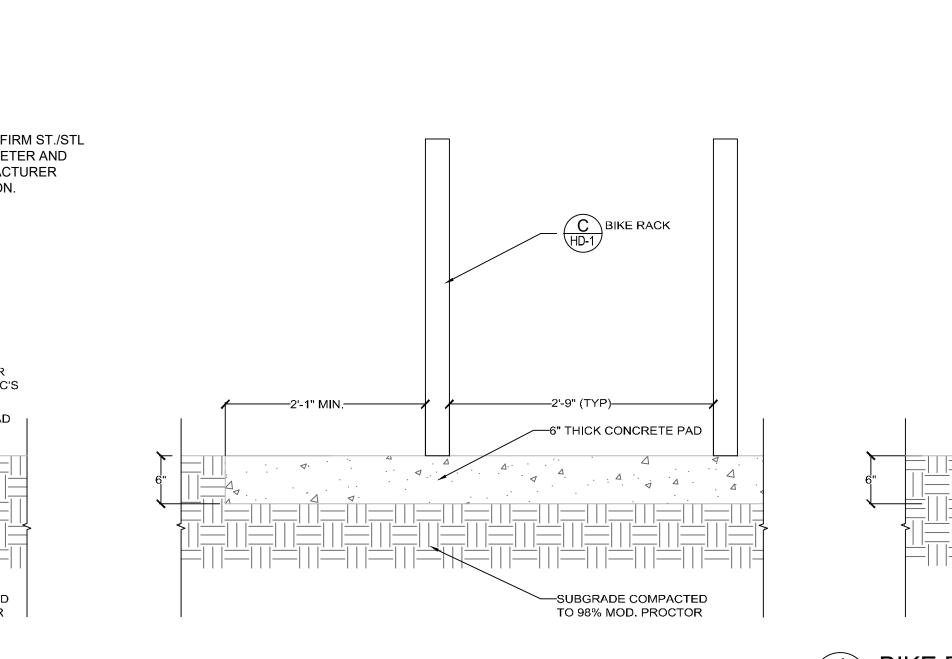

| 4,5/HD-4                         |  |
| I                              | four sides<br>QTY:1                    | See Detail                           | Lens appearance: Uniform                                       | 407.682.6255 x121                       |                                  |  |

SCALE: N.T.S.

NOTE: CONTRACTOR MUST SUBMIT SAMPLES AND/OR OBTAIN SHOP DRAWING APPROVAL FOR ALL FINISH SCHEDULE ITEMS.

∋MMUNITY 30LUTIONS , GROUP

EDGEWATER EAST



FINISH SCHEDULE

HD-1



\*





NOTE: ALL CONCRETE SLABS SHALL HAVE A MINIMUM 1.5% CROSS SLOPE



| ALE AS NOTED | SEC<br>TWP<br>RANGE | 11/01/21 |    | ISSUED FOR BID |  |
|--------------|---------------------|----------|----|----------------|--|
|              |                     | DATE     | BY | REVISIONS      |  |







HD-3/





SCALE: N.T.S.



TWP. \_\_\_\_ AS NOTED SW CHECKED\_\_ SCALE \_ RANGE\_\_\_\_ 01/18/21 DATE CAD# REVISIONS DATE BY



JOB<u>N</u>º 4288-10



-





|                                |