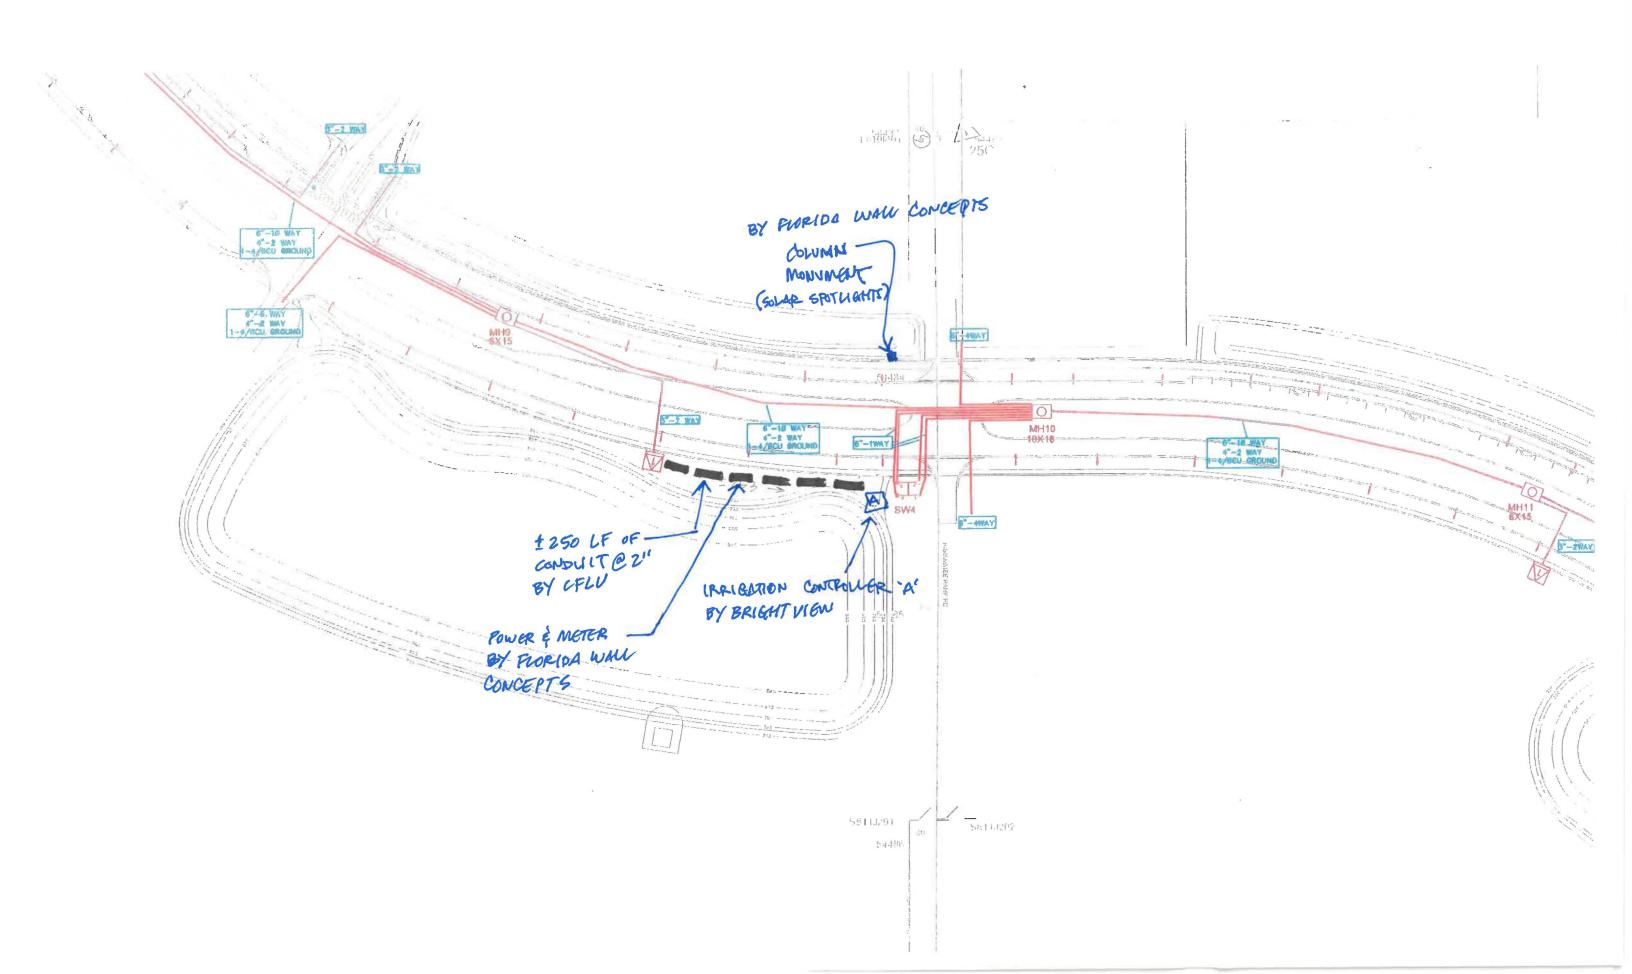

- 10. Consideration of Florida Wall Concepts, Inc., Proposal #22-113, Crossprairie Parkway Monument Amenities
- 11. Acceptance of Unaudited Financial Statements as of February 28, 2022
- 12. Approval of March 3, 2022 Regular Meeting Minutes
- 13. Staff Reports
  - A. District Counsel: *Kutak Rock LLP* 
    - Best Practices for Responding to Public Records Requests
  - B. District Engineer: Hanson, Walter & Associates, Inc.
  - C. District Manager: Wrathell, Hunt and Associates, LLC
    - NEXT MEETING DATE: May 5, 2022 at 9:00 A.M.
      - QUORUM CHECK