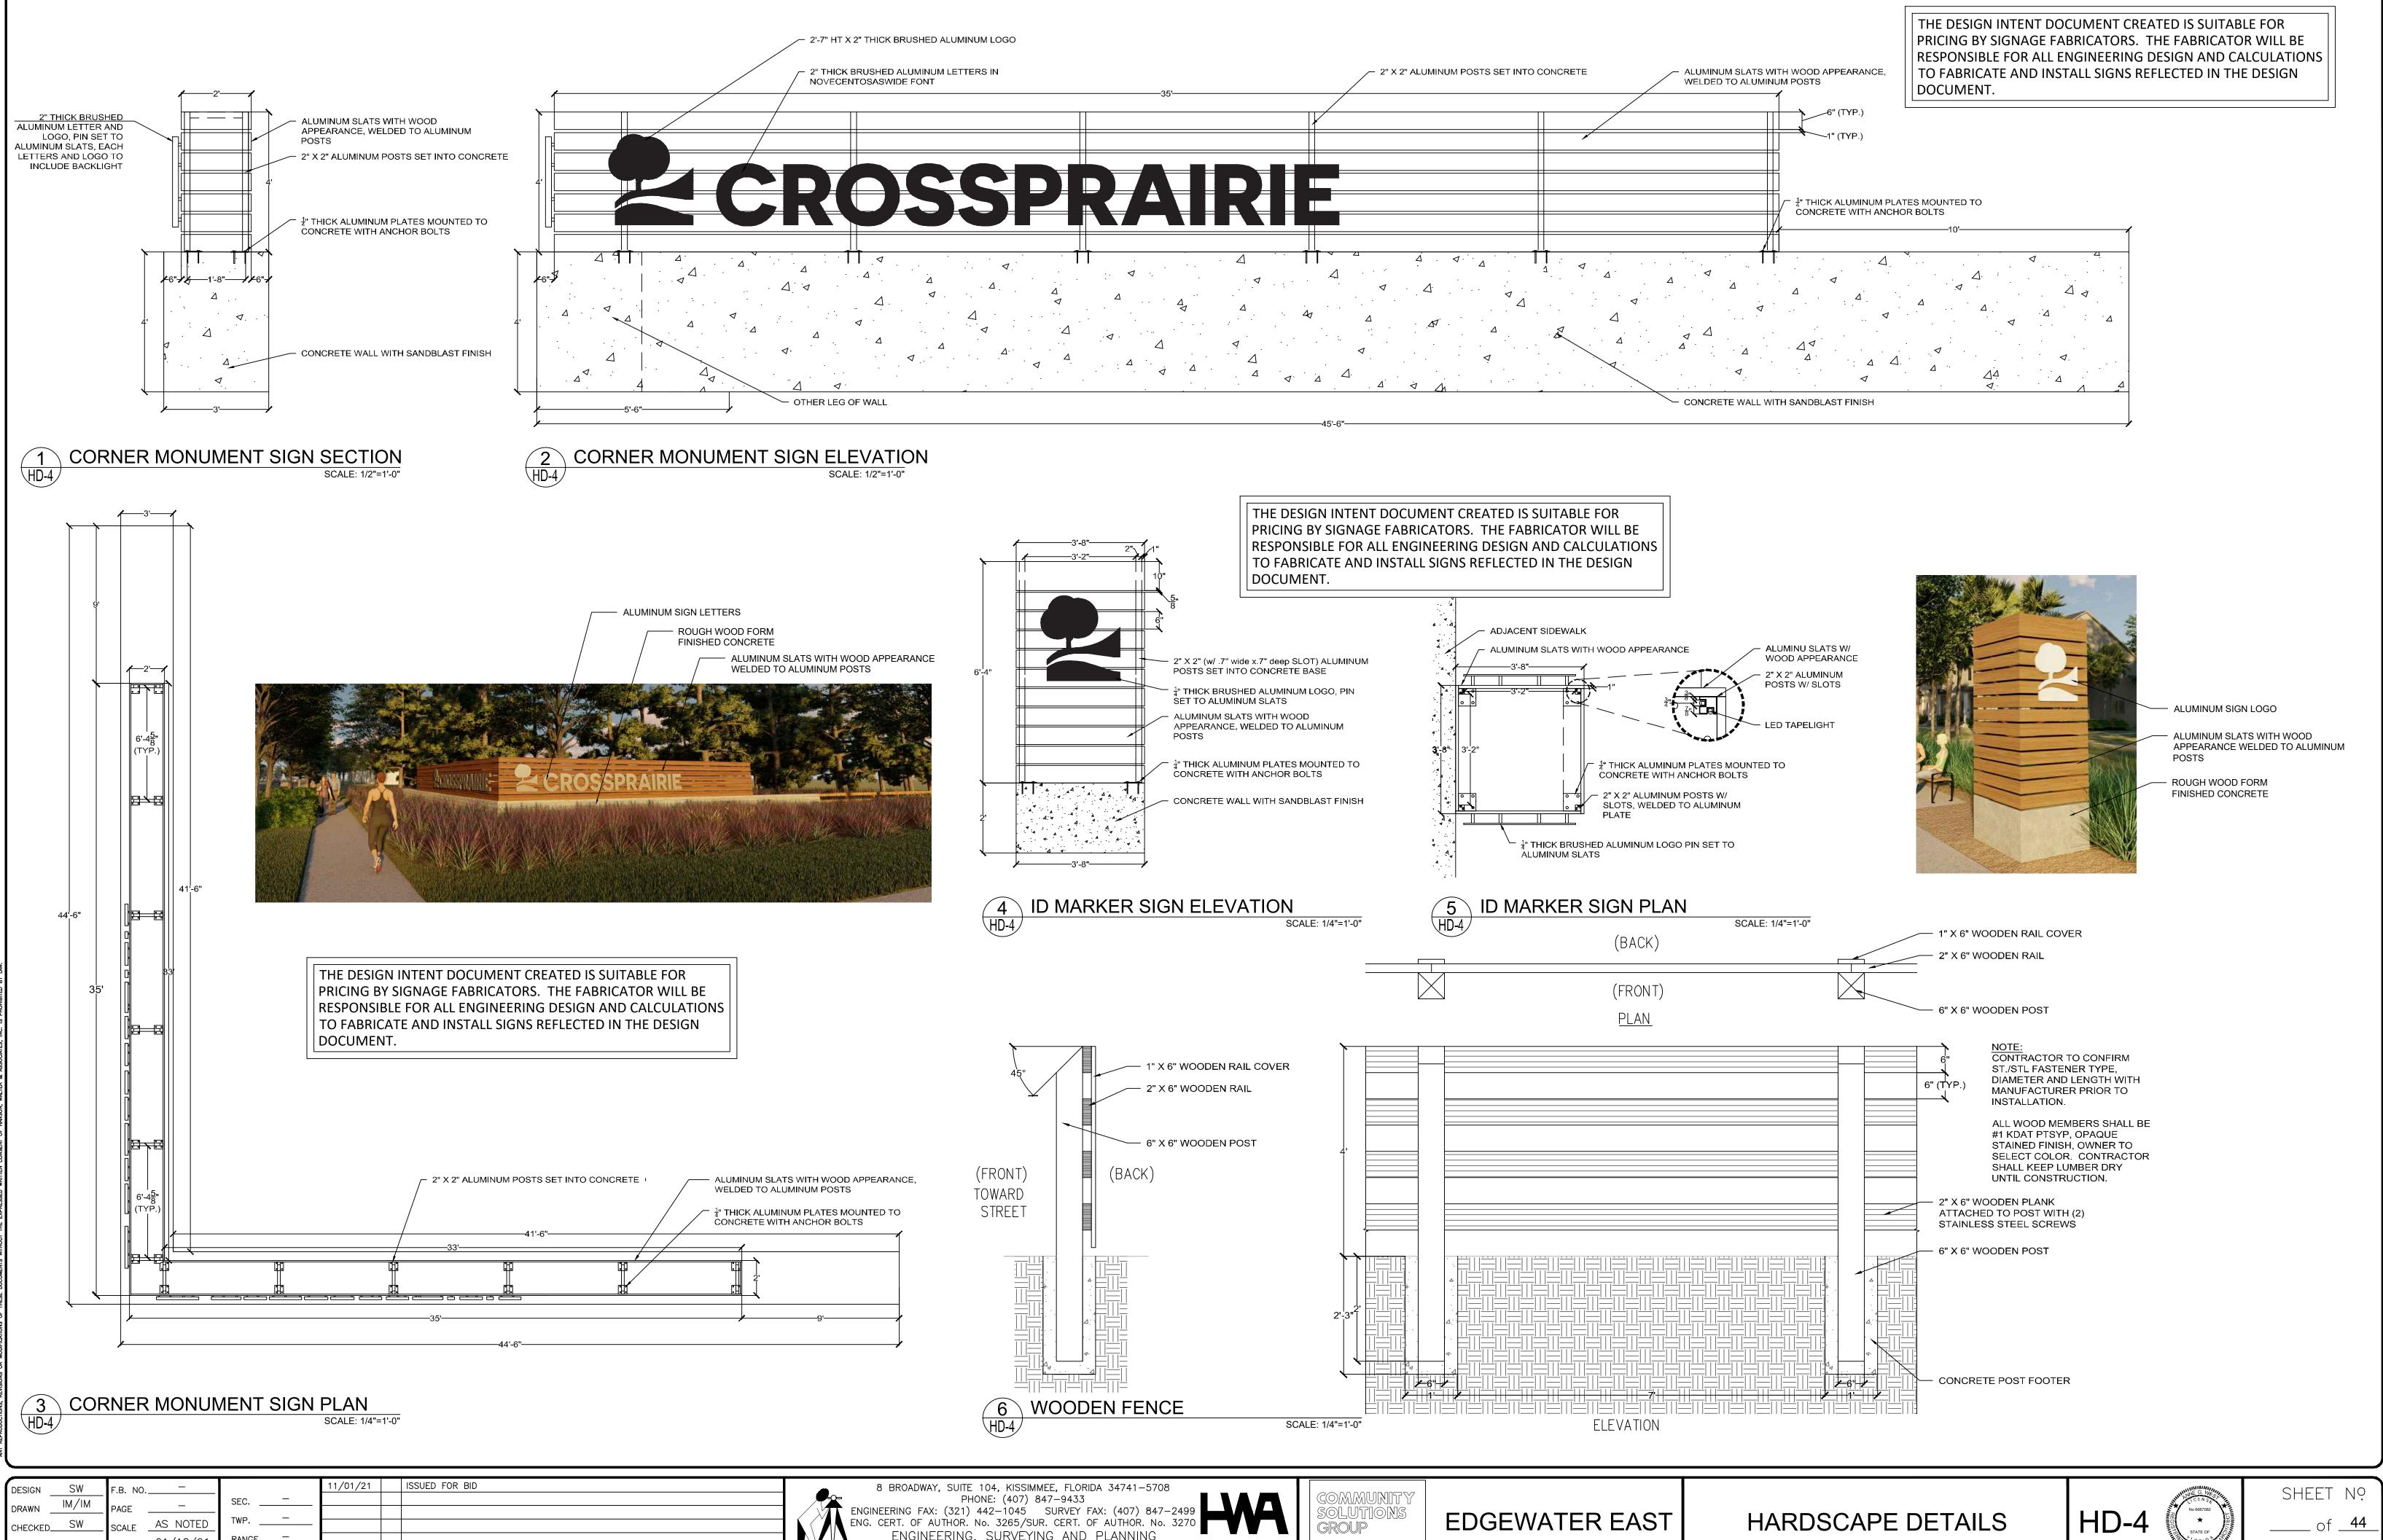

- 10. Consideration of Florida Wall Concepts, Inc., Proposal #22-113, Crossprairie Parkway Monument Amenities
- 11. Acceptance of Unaudited Financial Statements as of February 28, 2022
- 12. Approval of March 3, 2022 Regular Meeting Minutes
- 13. Staff Reports
  - A. District Counsel: *Kutak Rock LLP* 
    - Best Practices for Responding to Public Records Requests
  - B. District Engineer: Hanson, Walter & Associates, Inc.
  - C. District Manager: Wrathell, Hunt and Associates, LLC
    - NEXT MEETING DATE: May 5, 2022 at 9:00 A.M.
      - QUORUM CHECK