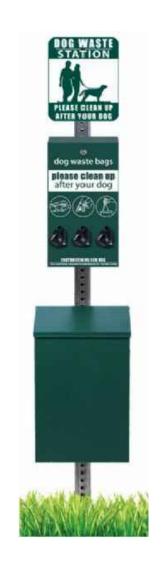

#### OUC Installed Lighting Equipment:

(77) 30' Square Aluminum Pole [036-21544]

(77) Tenon Adapter [036-23034]

(77) 166w LED Galleon SL3 [036-23308]

(4) Lighting Controller [036-26065]

All associated poles, fixtures, parts, wires, photocells, and controllers

#### CUSTOMER Installed Lighting Equipment:

The CUSTOMER is responsible for the installation of the conduit, junction boxes, and bases per OUC specifications. A conduit design layout will be provided to the customer upon full execution of this agreement.

#### PHASED INSTALLATION PLAN

All at once