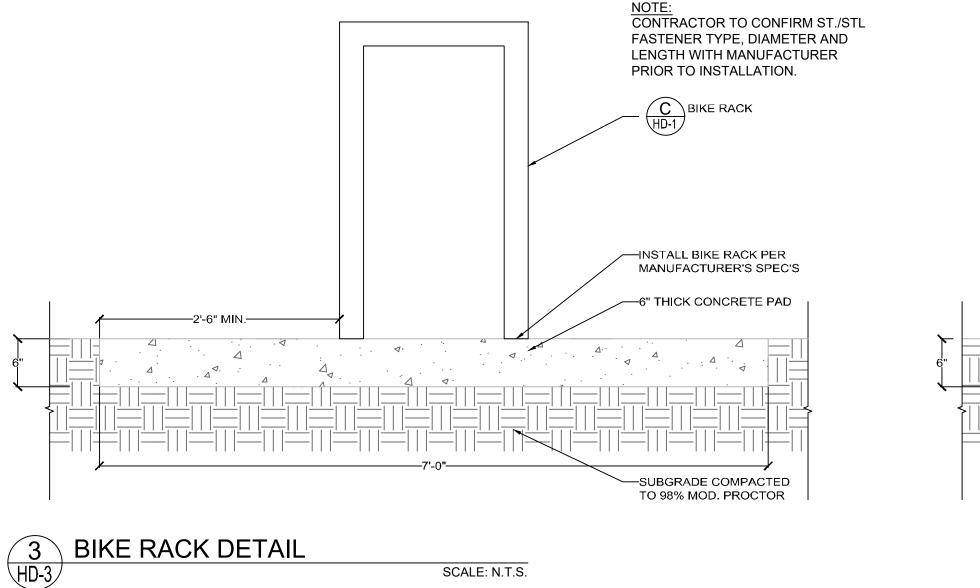

|  |
| ı                              |                                        | Cas Datall                           | Light: LLI-GZR-SS-T1.5W-52K-24V-72                             | Bob Watson                              | 4,5/HD-4                         |  |
| I                              | four sides<br>QTY:1                    | See Detail                           | Lens appearance: Uniform                                       | 407.682.6255 x121                       |                                  |  |

SCALE: N.T.S.

NOTE: CONTRACTOR MUST SUBMIT SAMPLES AND/OR OBTAIN SHOP DRAWING APPROVAL FOR ALL FINISH SCHEDULE ITEMS.

∋MMUNITY 30LUTIONS , GROUP

EDGEWATER EAST



FINISH SCHEDULE

HD-1



\*





NOTE: ALL CONCRETE SLABS SHALL HAVE A MINIMUM 1.5% CROSS SLOPE



| ALE AS NOTED | SEC<br>TWP<br>RANGE | 11/01/21 |    | ISSUED FOR BID |  |
|--------------|---------------------|----------|----|----------------|--|
|              |                     | DATE     | BY | REVISIONS      |  |







HD-3/





SCALE: N.T.S.



TWP. \_\_\_\_ AS NOTED SW CHECKED\_\_ SCALE \_ RANGE\_\_\_\_ 01/18/21 DATE CAD# REVISIONS DATE BY



JOB<u>N</u>º 4288-10



-





|                                |