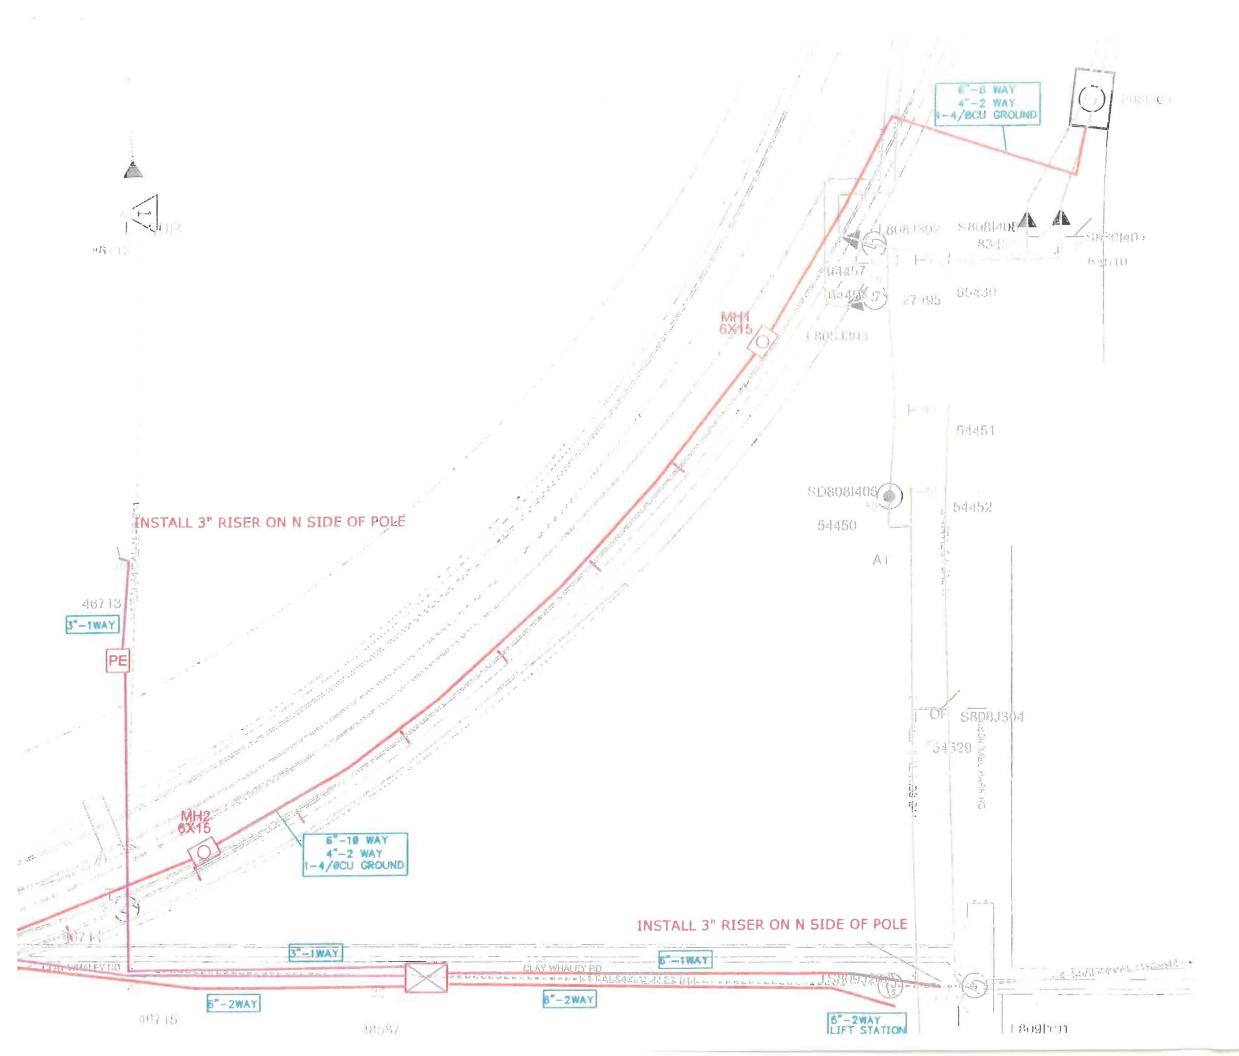

- 1. Call to Order/Roll Call
- 2. Public Comments
- 3. Consideration of Resolution 2022-12, Designating a Date, Time and Location for a Landowners' Meeting and Election; Providing for Publication; Establishing Forms for the Landowner Election; and Providing for Severability and an Effective Date.
- 4. Ratification of OUC Service Agreement for Lighting Service Cross Prairie
- 5. Consideration of Central Florida Underground, Inc. Quotation for OUC Street Light (Accessory Power) Conduit Installation
- Ratification of Johnston's Surveying, Inc., Proposal for Survey Support Services Sketch
   & Legal Descriptions for the Clay Whaley Road Widening Project
- 7. Consideration of Hanson, Walter & Associates, Inc., Work Authorization Number 1 for Design and Permitting of Sanitary Sewer Force Main
- 8. Ratification of Change Orders
  - A. Change Order 004
  - B. Change Order 005
- 9. Consideration of JR Construction Company, Inc., Proposals
  - A. ED4-RFCO#01-ODP Deduct Mass Grade Segmental Block Wall Material
  - B. Phase 1 Cross Prairie Parkway Pedestrian Bridge Rev 2