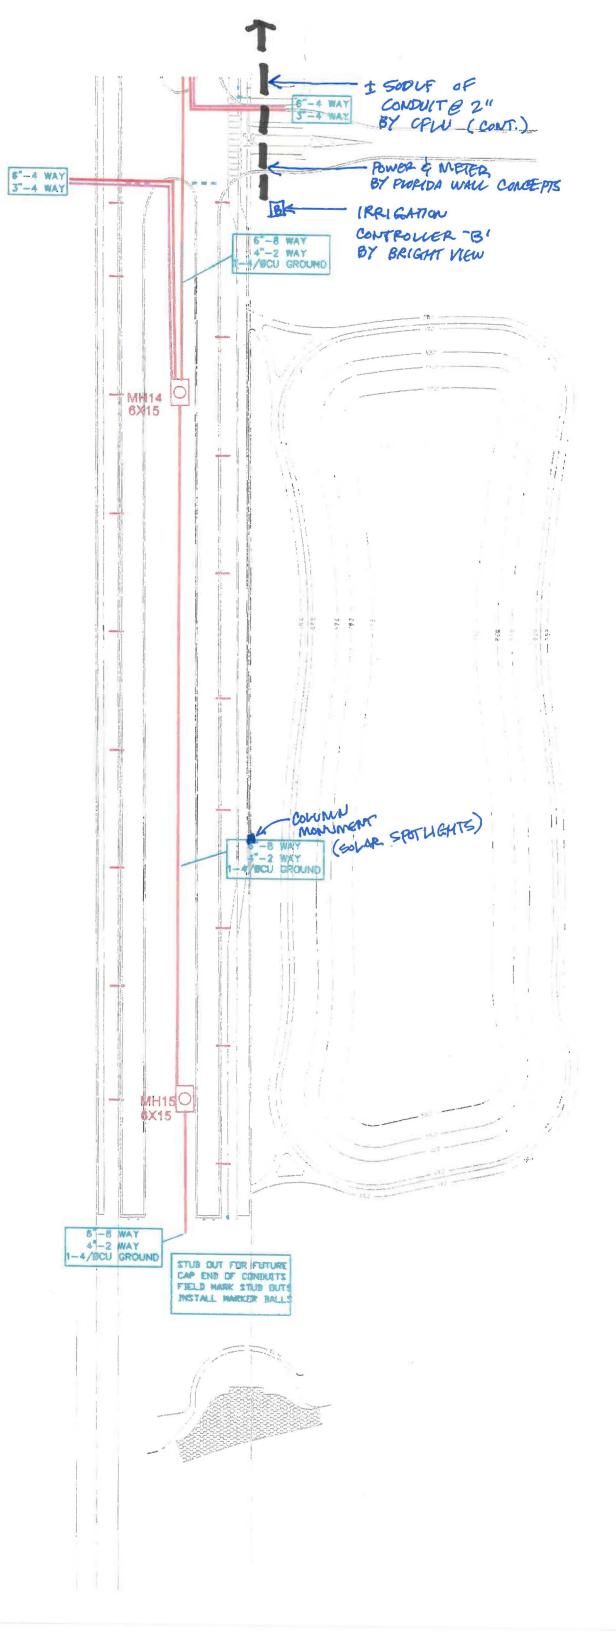

- 10. Consideration of Florida Wall Concepts, Inc., Proposal #22-113, Crossprairie Parkway Monument Amenities
- 11. Acceptance of Unaudited Financial Statements as of February 28, 2022
- 12. Approval of March 3, 2022 Regular Meeting Minutes
- 13. Staff Reports
  - A. District Counsel: *Kutak Rock LLP* 
    - Best Practices for Responding to Public Records Requests
  - B. District Engineer: Hanson, Walter & Associates, Inc.
  - C. District Manager: Wrathell, Hunt and Associates, LLC
    - NEXT MEETING DATE: May 5, 2022 at 9:00 A.M.
      - QUORUM CHECK