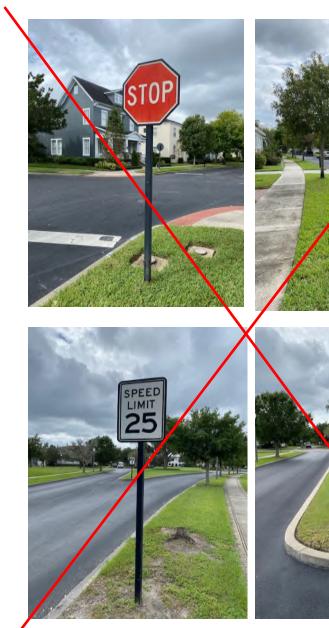

### RFCO#5

The original bid included FDOT signs. During the bid process the decorative signs were approved by the County, however the change was not captured in the bids. This change order provides for decorative street signs and decorative regulatory signs.