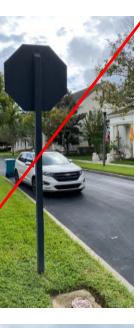

### RFCO#5

The original bid included FDOT signs. During the bid process the decorative signs were approved by the County, however the change was not captured in the bids. This change order provides for decorative street signs and decorative regulatory signs.