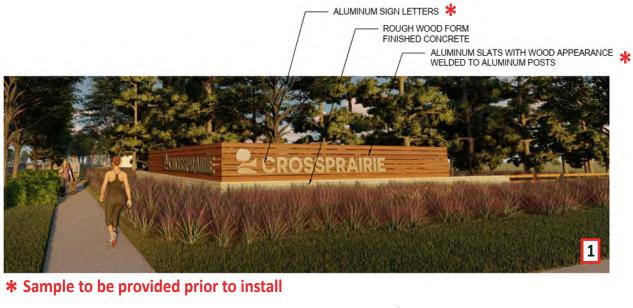

- 10. Consideration of Florida Wall Concepts, Inc., Proposal #22-113, Crossprairie Parkway Monument Amenities
- 11. Acceptance of Unaudited Financial Statements as of February 28, 2022
- 12. Approval of March 3, 2022 Regular Meeting Minutes
- 13. Staff Reports
  - A. District Counsel: *Kutak Rock LLP* 
    - Best Practices for Responding to Public Records Requests
  - B. District Engineer: Hanson, Walter & Associates, Inc.
  - C. District Manager: Wrathell, Hunt and Associates, LLC
    - NEXT MEETING DATE: May 5, 2022 at 9:00 A.M.
      - QUORUM CHECK