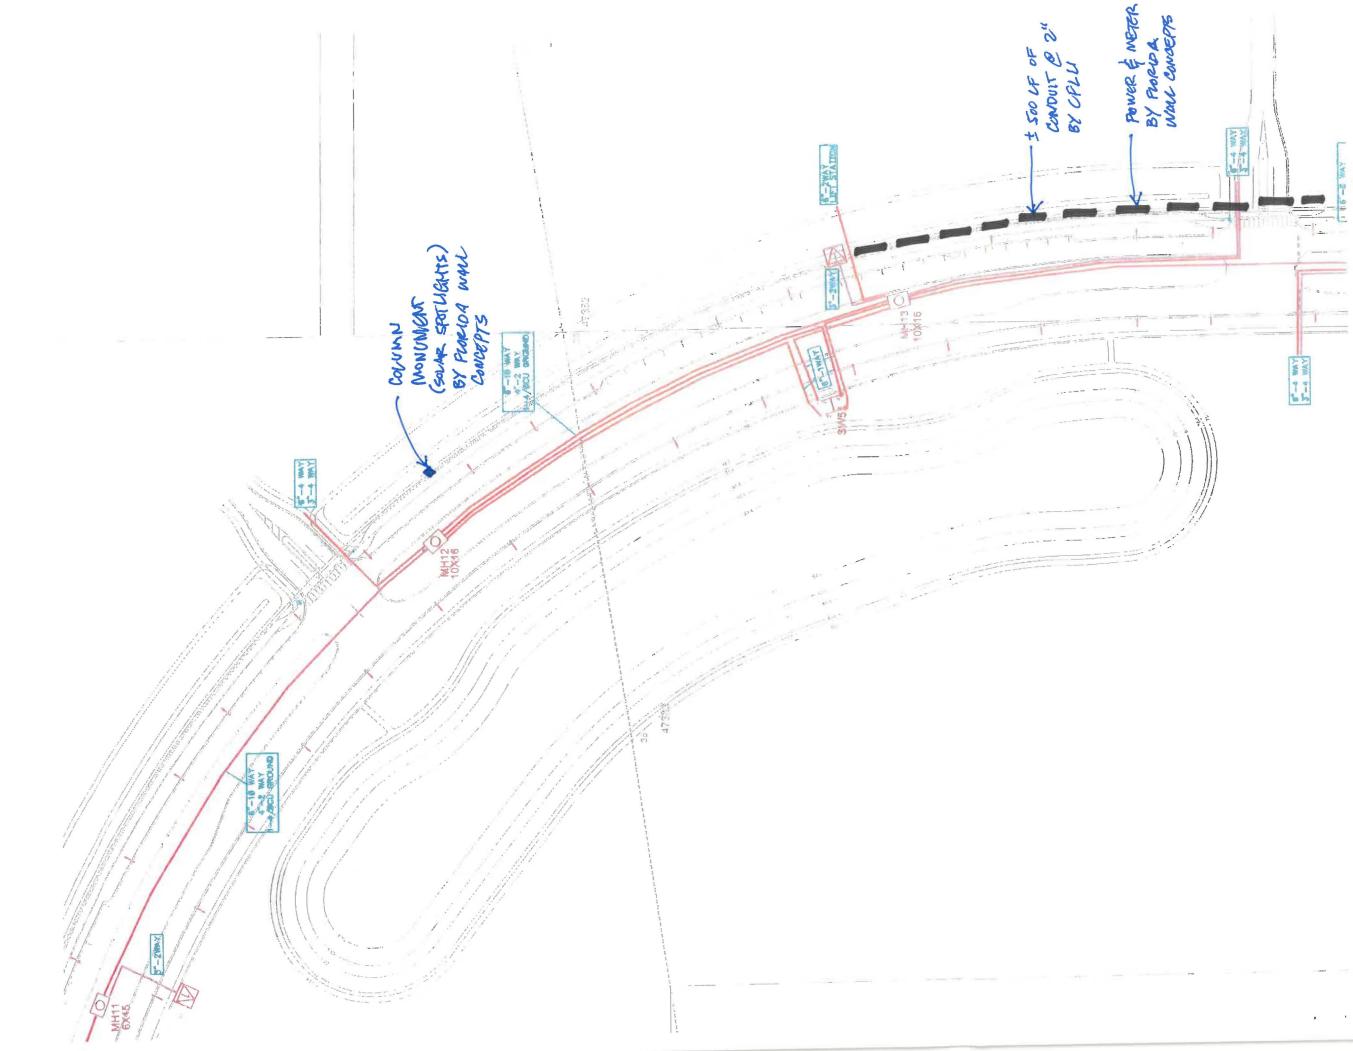

- 10. Consideration of Florida Wall Concepts, Inc., Proposal #22-113, Crossprairie Parkway Monument Amenities
- 11. Acceptance of Unaudited Financial Statements as of February 28, 2022
- 12. Approval of March 3, 2022 Regular Meeting Minutes
- 13. Staff Reports
  - A. District Counsel: *Kutak Rock LLP* 
    - Best Practices for Responding to Public Records Requests
  - B. District Engineer: Hanson, Walter & Associates, Inc.
  - C. District Manager: Wrathell, Hunt and Associates, LLC
    - NEXT MEETING DATE: May 5, 2022 at 9:00 A.M.
      - QUORUM CHECK