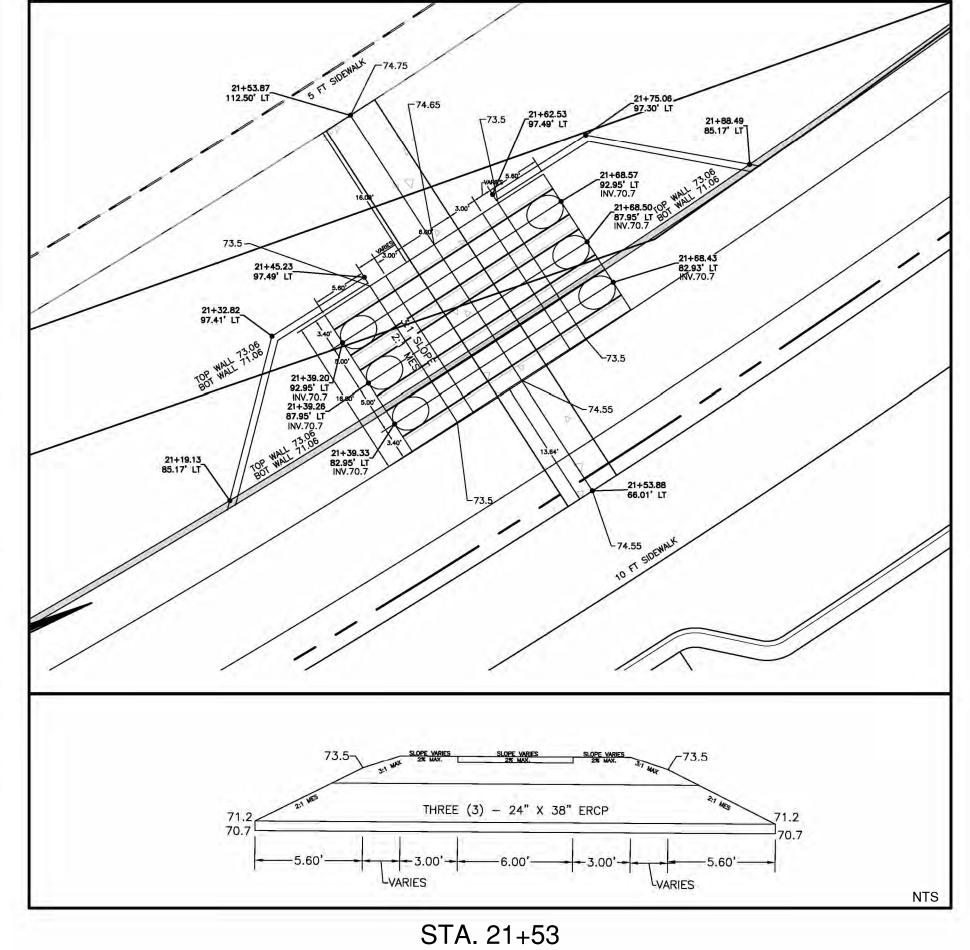

|------|---------------------------------------|----------|-----|------------|------------|
| 3700 | ****Block Wall Bridge***              |          |     |            |            |
| 3710 | Embankment                            | 2,057.00 | CY  | 15.00      | 30,855.0   |
| 3720 | 6 FT Sidewalk (4" Thick) - Ped Bridge | 1,554.00 | SF  | 15.00      | 23,310.0   |
| 3730 | 24"x38" ERCP 6-8                      | 336.00   | LF  | 185.00     | 62,160.0   |
| 3740 | 24"x38" ERCP MES                      | 42.00    | EA  | 3,000.00   | 126,000.0  |
| 3750 | Segmental Block                       | 1,858.50 | SF  | 38.00      | 70,623.0   |
| 3799 | Block Wall Bridge Total               |          | 1.5 |            | 312,948.00 |

**NOTES:** 

1. This proposal does not include dewatering.





| DESIGN SB/SH<br>DRAWN SB/KH<br>CHECKED SDH | F.B. NO.<br>PAGE<br>SCALE | <br><br>AS_NOTED | SEC   |         |    |           |  |
|--------------------------------------------|---------------------------|------------------|-------|---------|----|-----------|--|
| CAD#                                       | DATE                      | 02/08/20         | RANGE | <br>ATE | BY | REVISIONS |  |







| DESIGN SB/SH<br>DRAWN SB/KH | F.B. NO | )        | SEC          | _    |    |           |  |
|-----------------------------|---------|----------|--------------|------|----|-----------|--|
| CHECKED SDH                 | SCALE   | AS NOTED | TWP<br>RANGE | -    |    |           |  |
| CAD#                        | - DATE  | 02/08/20 | RANGE        | DATE | BY | REVISIONS |  |







| SHEET