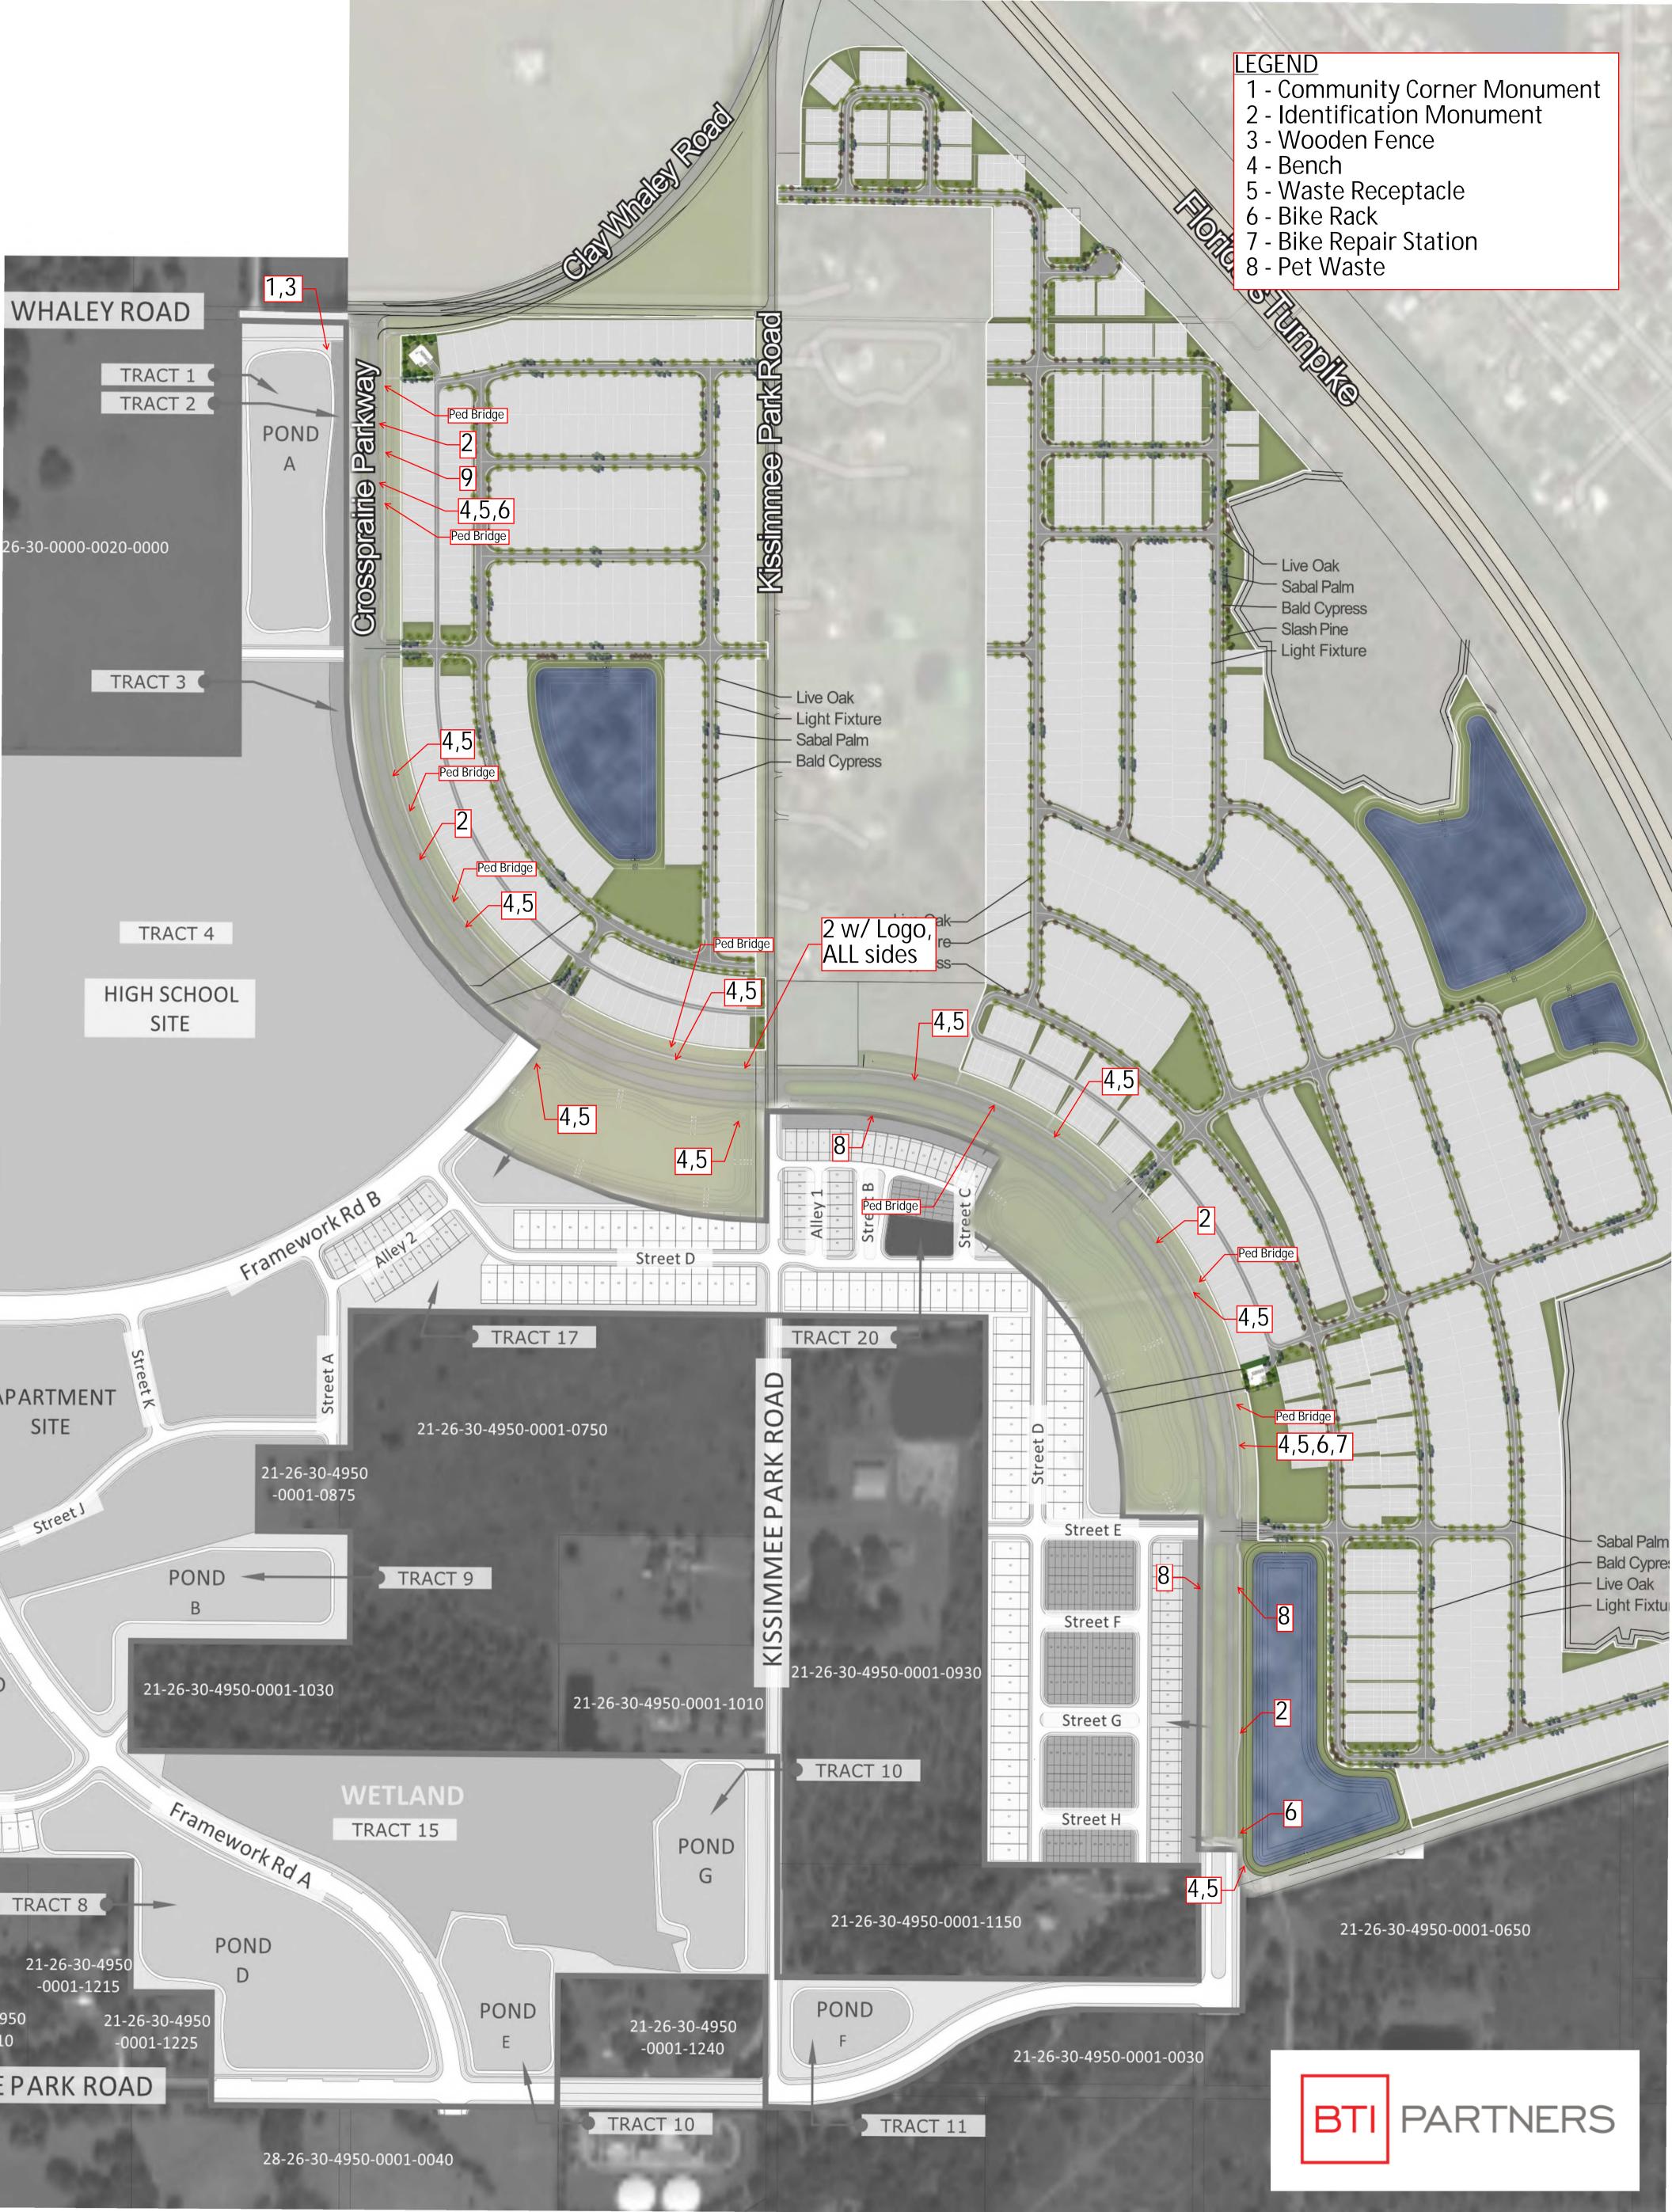

- 10. Consideration of Florida Wall Concepts, Inc., Proposal #22-113, Crossprairie Parkway Monument Amenities
- 11. Acceptance of Unaudited Financial Statements as of February 28, 2022
- 12. Approval of March 3, 2022 Regular Meeting Minutes
- 13. Staff Reports
  - A. District Counsel: *Kutak Rock LLP* 
    - Best Practices for Responding to Public Records Requests
  - B. District Engineer: Hanson, Walter & Associates, Inc.
  - C. District Manager: Wrathell, Hunt and Associates, LLC
    - NEXT MEETING DATE: May 5, 2022 at 9:00 A.M.
      - QUORUM CHECK