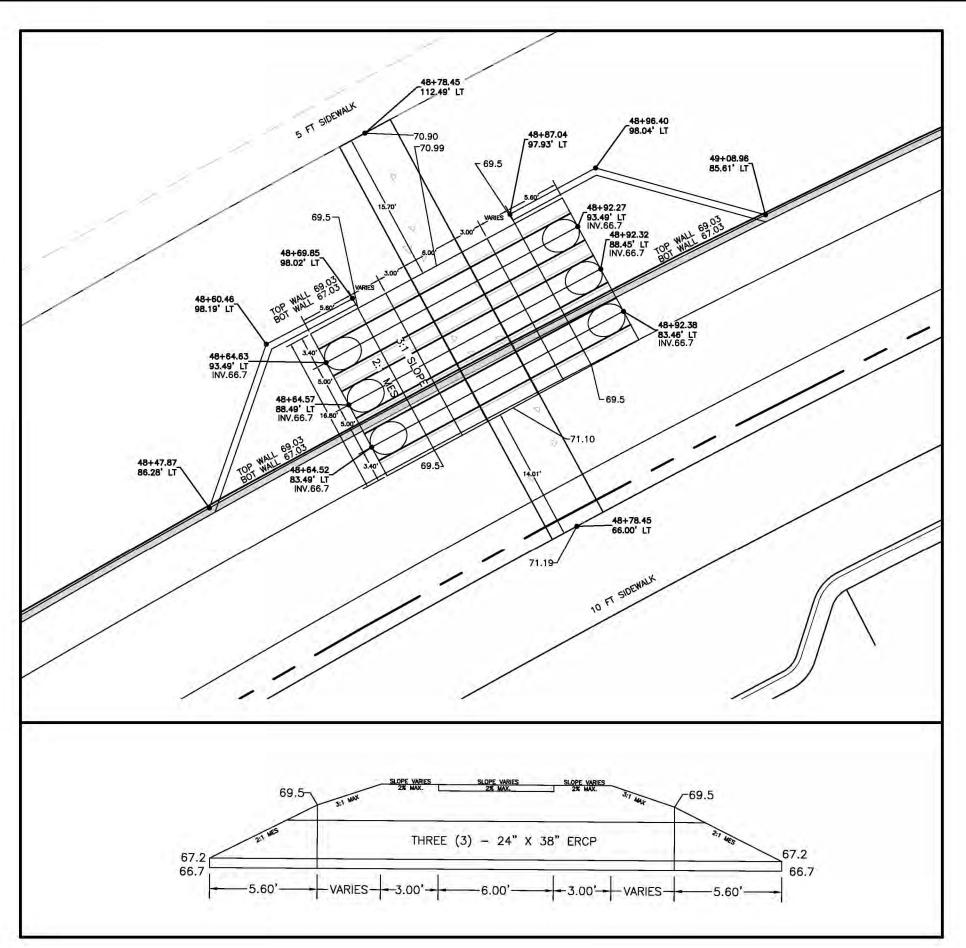

| 336.00   | LF  | 185.00     | 62,160.0   |
| 3740 | 24"x38" ERCP MES                      | 42.00    | EA  | 3,000.00   | 126,000.0  |
| 3750 | Segmental Block                       | 1,858.50 | SF  | 38.00      | 70,623.0   |
| 3799 | Block Wall Bridge Total               |          | 1.5 |            | 312,948.00 |

**NOTES:** 

1. This proposal does not include dewatering.





| DESIGN SB/SH<br>DRAWN SB/KH<br>CHECKED SDH | F.B. NO.<br>PAGE<br>SCALE | <br><br>AS_NOTED | SEC   |         |    |           |  |
|--------------------------------------------|---------------------------|------------------|-------|---------|----|-----------|--|
| CAD#                                       | DATE                      | 02/08/20         | RANGE | <br>ATE | BY | REVISIONS |  |







| DESIGN SB/SH<br>DRAWN SB/KH | F.B. NO | )        | SEC          | _    |    |           |  |
|-----------------------------|---------|----------|--------------|------|----|-----------|--|
| CHECKED SDH                 | SCALE   | AS NOTED | TWP<br>RANGE | -    |    |           |  |
| CAD#                        | - DATE  | 02/08/20 | RANGE        | DATE | BY | REVISIONS |  |







| SHEET NO       |
|----------------|
| of             |
| JOB <u>N</u> 9 |













|                                                                                                                                                                                                       | Fl