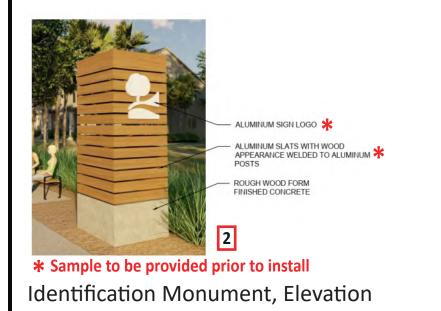

- 10. Consideration of Florida Wall Concepts, Inc., Proposal #22-113, Crossprairie Parkway Monument Amenities
- 11. Acceptance of Unaudited Financial Statements as of February 28, 2022
- 12. Approval of March 3, 2022 Regular Meeting Minutes
- 13. Staff Reports
  - A. District Counsel: *Kutak Rock LLP* 
    - Best Practices for Responding to Public Records Requests
  - B. District Engineer: Hanson, Walter & Associates, Inc.
  - C. District Manager: Wrathell, Hunt and Associates, LLC
    - NEXT MEETING DATE: May 5, 2022 at 9:00 A.M.
      - QUORUM CHECK