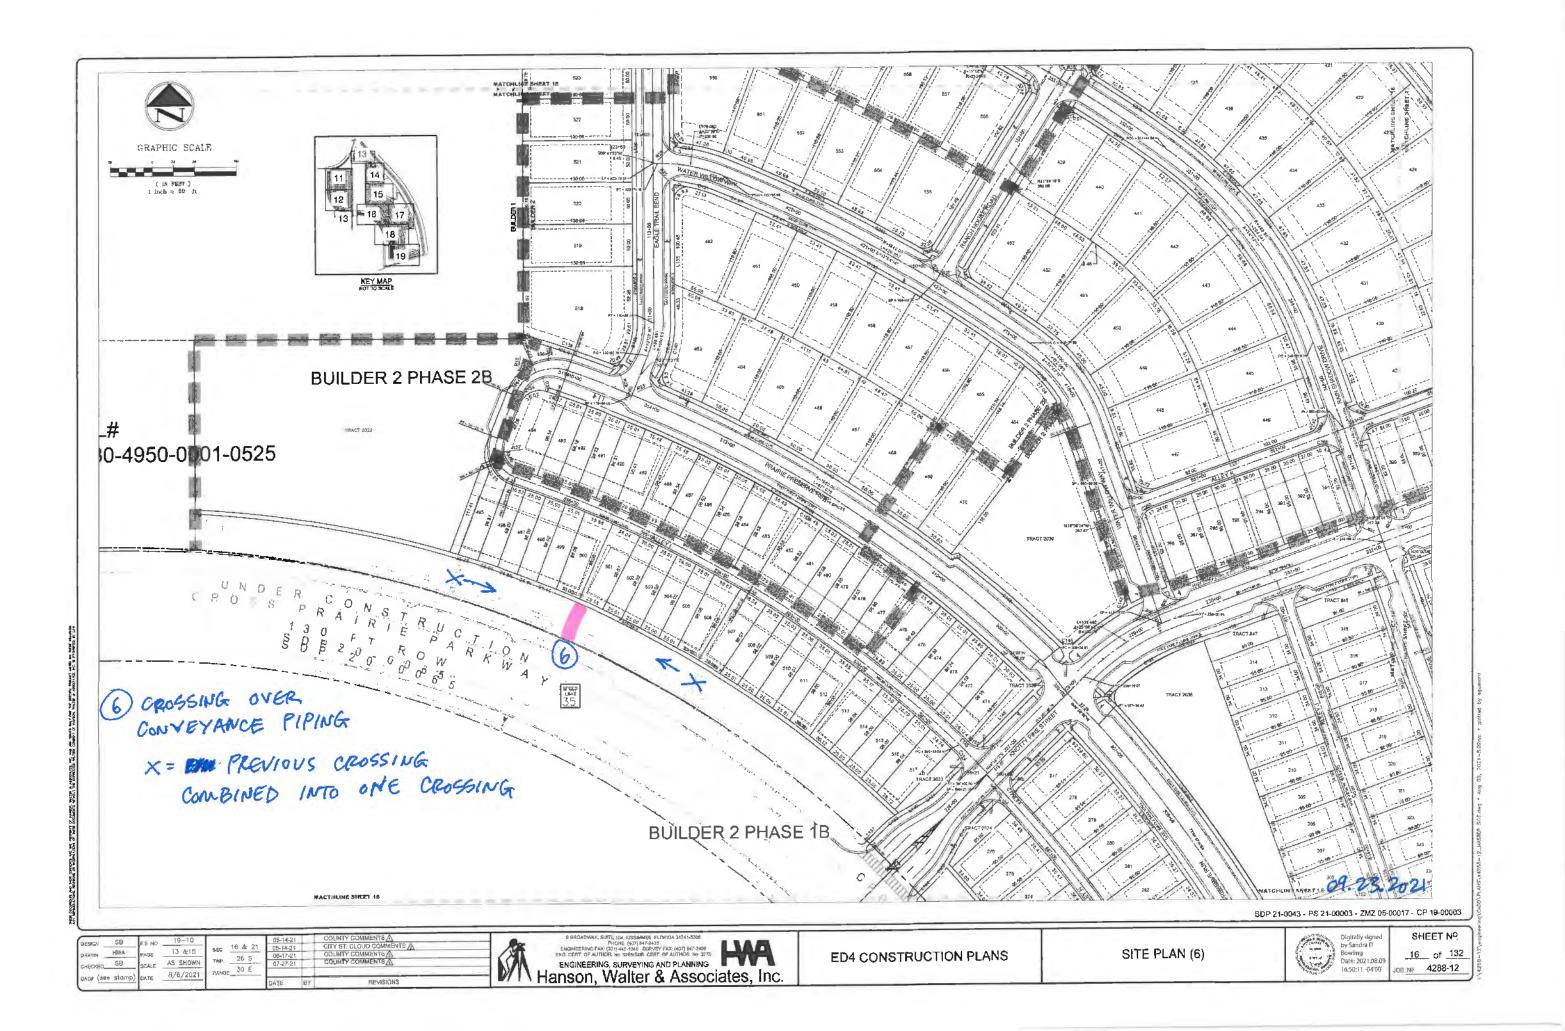

### **RE:** Quotation for OUC Street Light Conduit Installation **PROJECT:** Crossprairie Pkwy.

Dear Sir:

Based on the design by OUC, Central Florida Underground proposes the following:

| 1 | Furnish labor and material to install 1-2" Sch. 40 PVC conduit with 24" cover to include excavation, |              |            |        |             |
|---|------------------------------------------------------------------------------------------------------|--------------|------------|--------|-------------|
|   | conduit installation, warning tape, backfill and compa                                               | action.      |            |        |             |
|   | Approximately                                                                                        | 800          | L.F @      | 18.00  | \$14,400.00 |
| 1 | 2. Furnish and install 2" galvanized 90° bends.                                                      |              |            |        |             |
|   | Approximately                                                                                        | 4            | ea. @      | 100.00 | \$400.00    |
|   | 3. Furnish labor and material to directional bore 1-2 PV                                             | C schedule 4 | 0 conduit. |        |             |
|   | Approximately                                                                                        | 140          | L.F @      | 25.00  | \$3,500.00  |
|   | TOTAL AMOUNT PROPOSED                                                                                |              |            |        | \$18,300.00 |
|   | Add if Bond Required                                                                                 |              |            |        | \$4,425.00  |
|   |                                                                                                      |              |            |        |             |