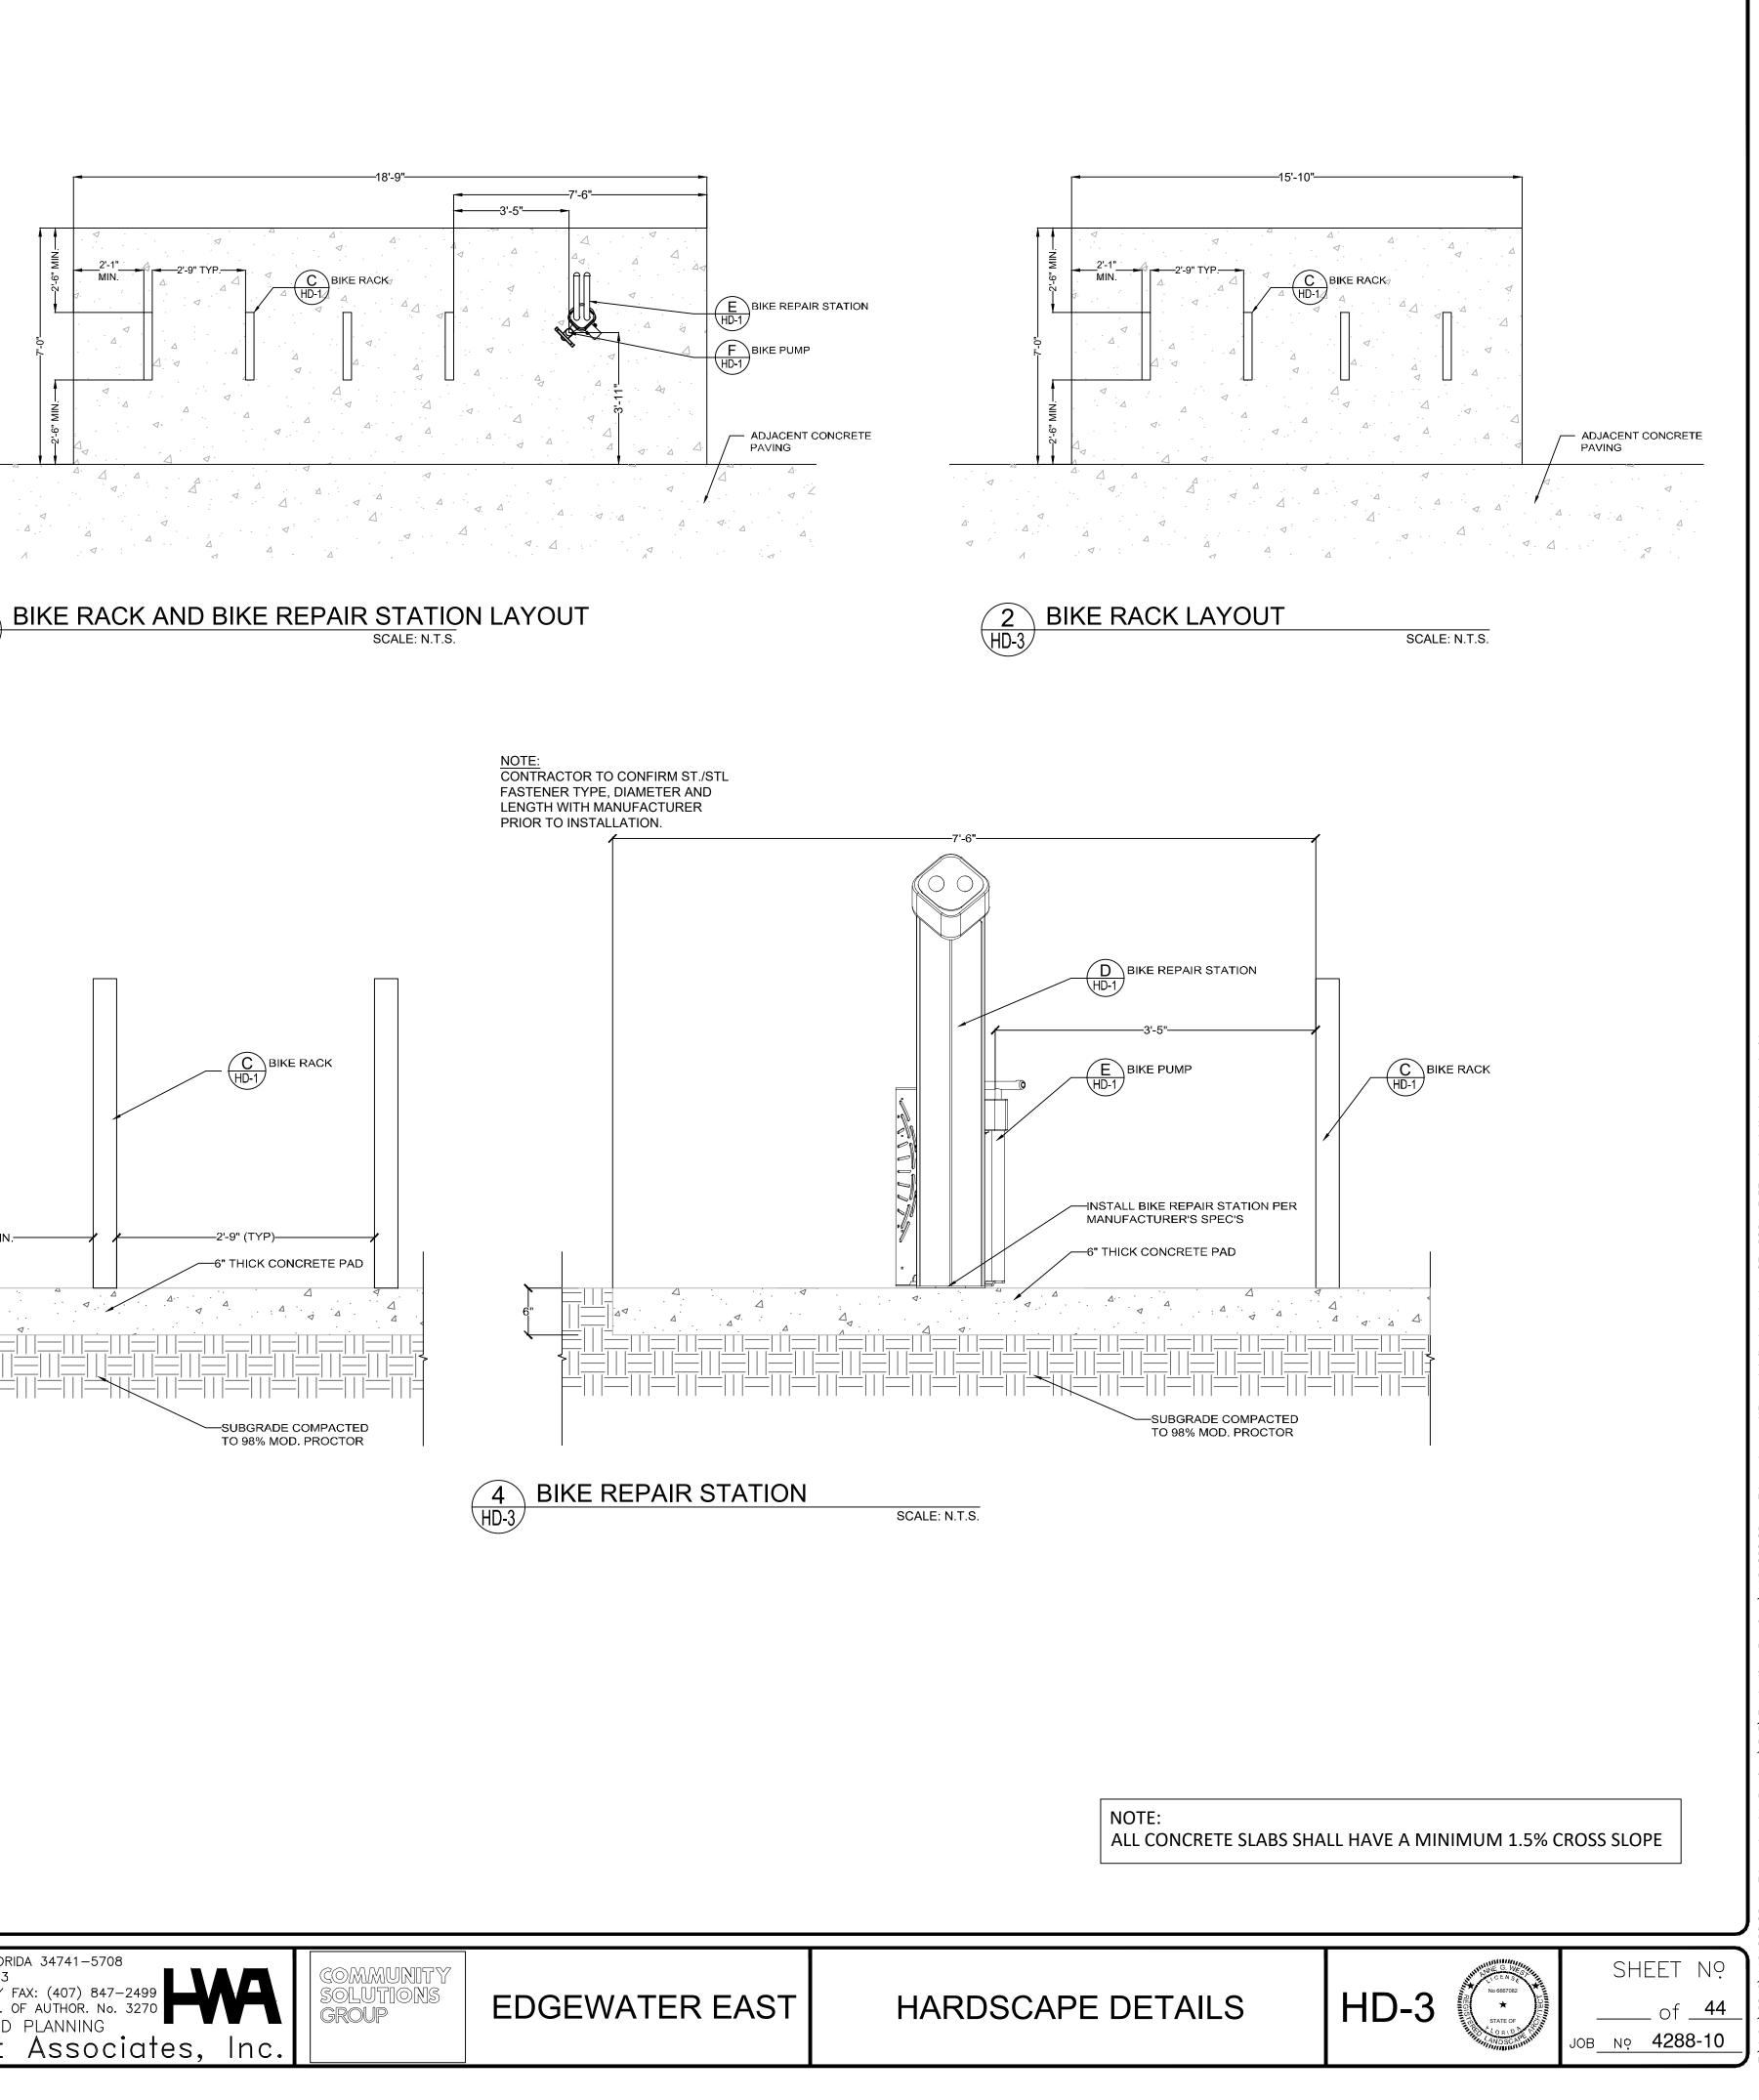

| 4,5/HD-4                         |  |
| I                              | four sides<br>QTY:1                    | See Detail                           | Lens appearance: Uniform                                       | 407.682.6255 x121                       |                                  |  |

SCALE: N.T.S.

NOTE: CONTRACTOR MUST SUBMIT SAMPLES AND/OR OBTAIN SHOP DRAWING APPROVAL FOR ALL FINISH SCHEDULE ITEMS.

∋MMUNITY 30LUTIONS , GROUP

EDGEWATER EAST



FINISH SCHEDULE

HD-1



\*





NOTE: ALL CONCRETE SLABS SHALL HAVE A MINIMUM 1.5% CROSS SLOPE



| ALE AS NOTED | SEC<br>TWP<br>RANGE | 11/01/21 |    | ISSUED FOR BID |  |
|--------------|---------------------|----------|----|----------------|--|
|              |                     | DATE     | BY | REVISIONS      |  |







HD-3/





SCALE: N.T.S.



TWP. \_\_\_\_ AS NOTED SW CHECKED\_\_ SCALE \_ RANGE\_\_\_\_ 01/18/21 DATE CAD# REVISIONS DATE BY



JOB<u>N</u>º 4288-10



-





|                                |