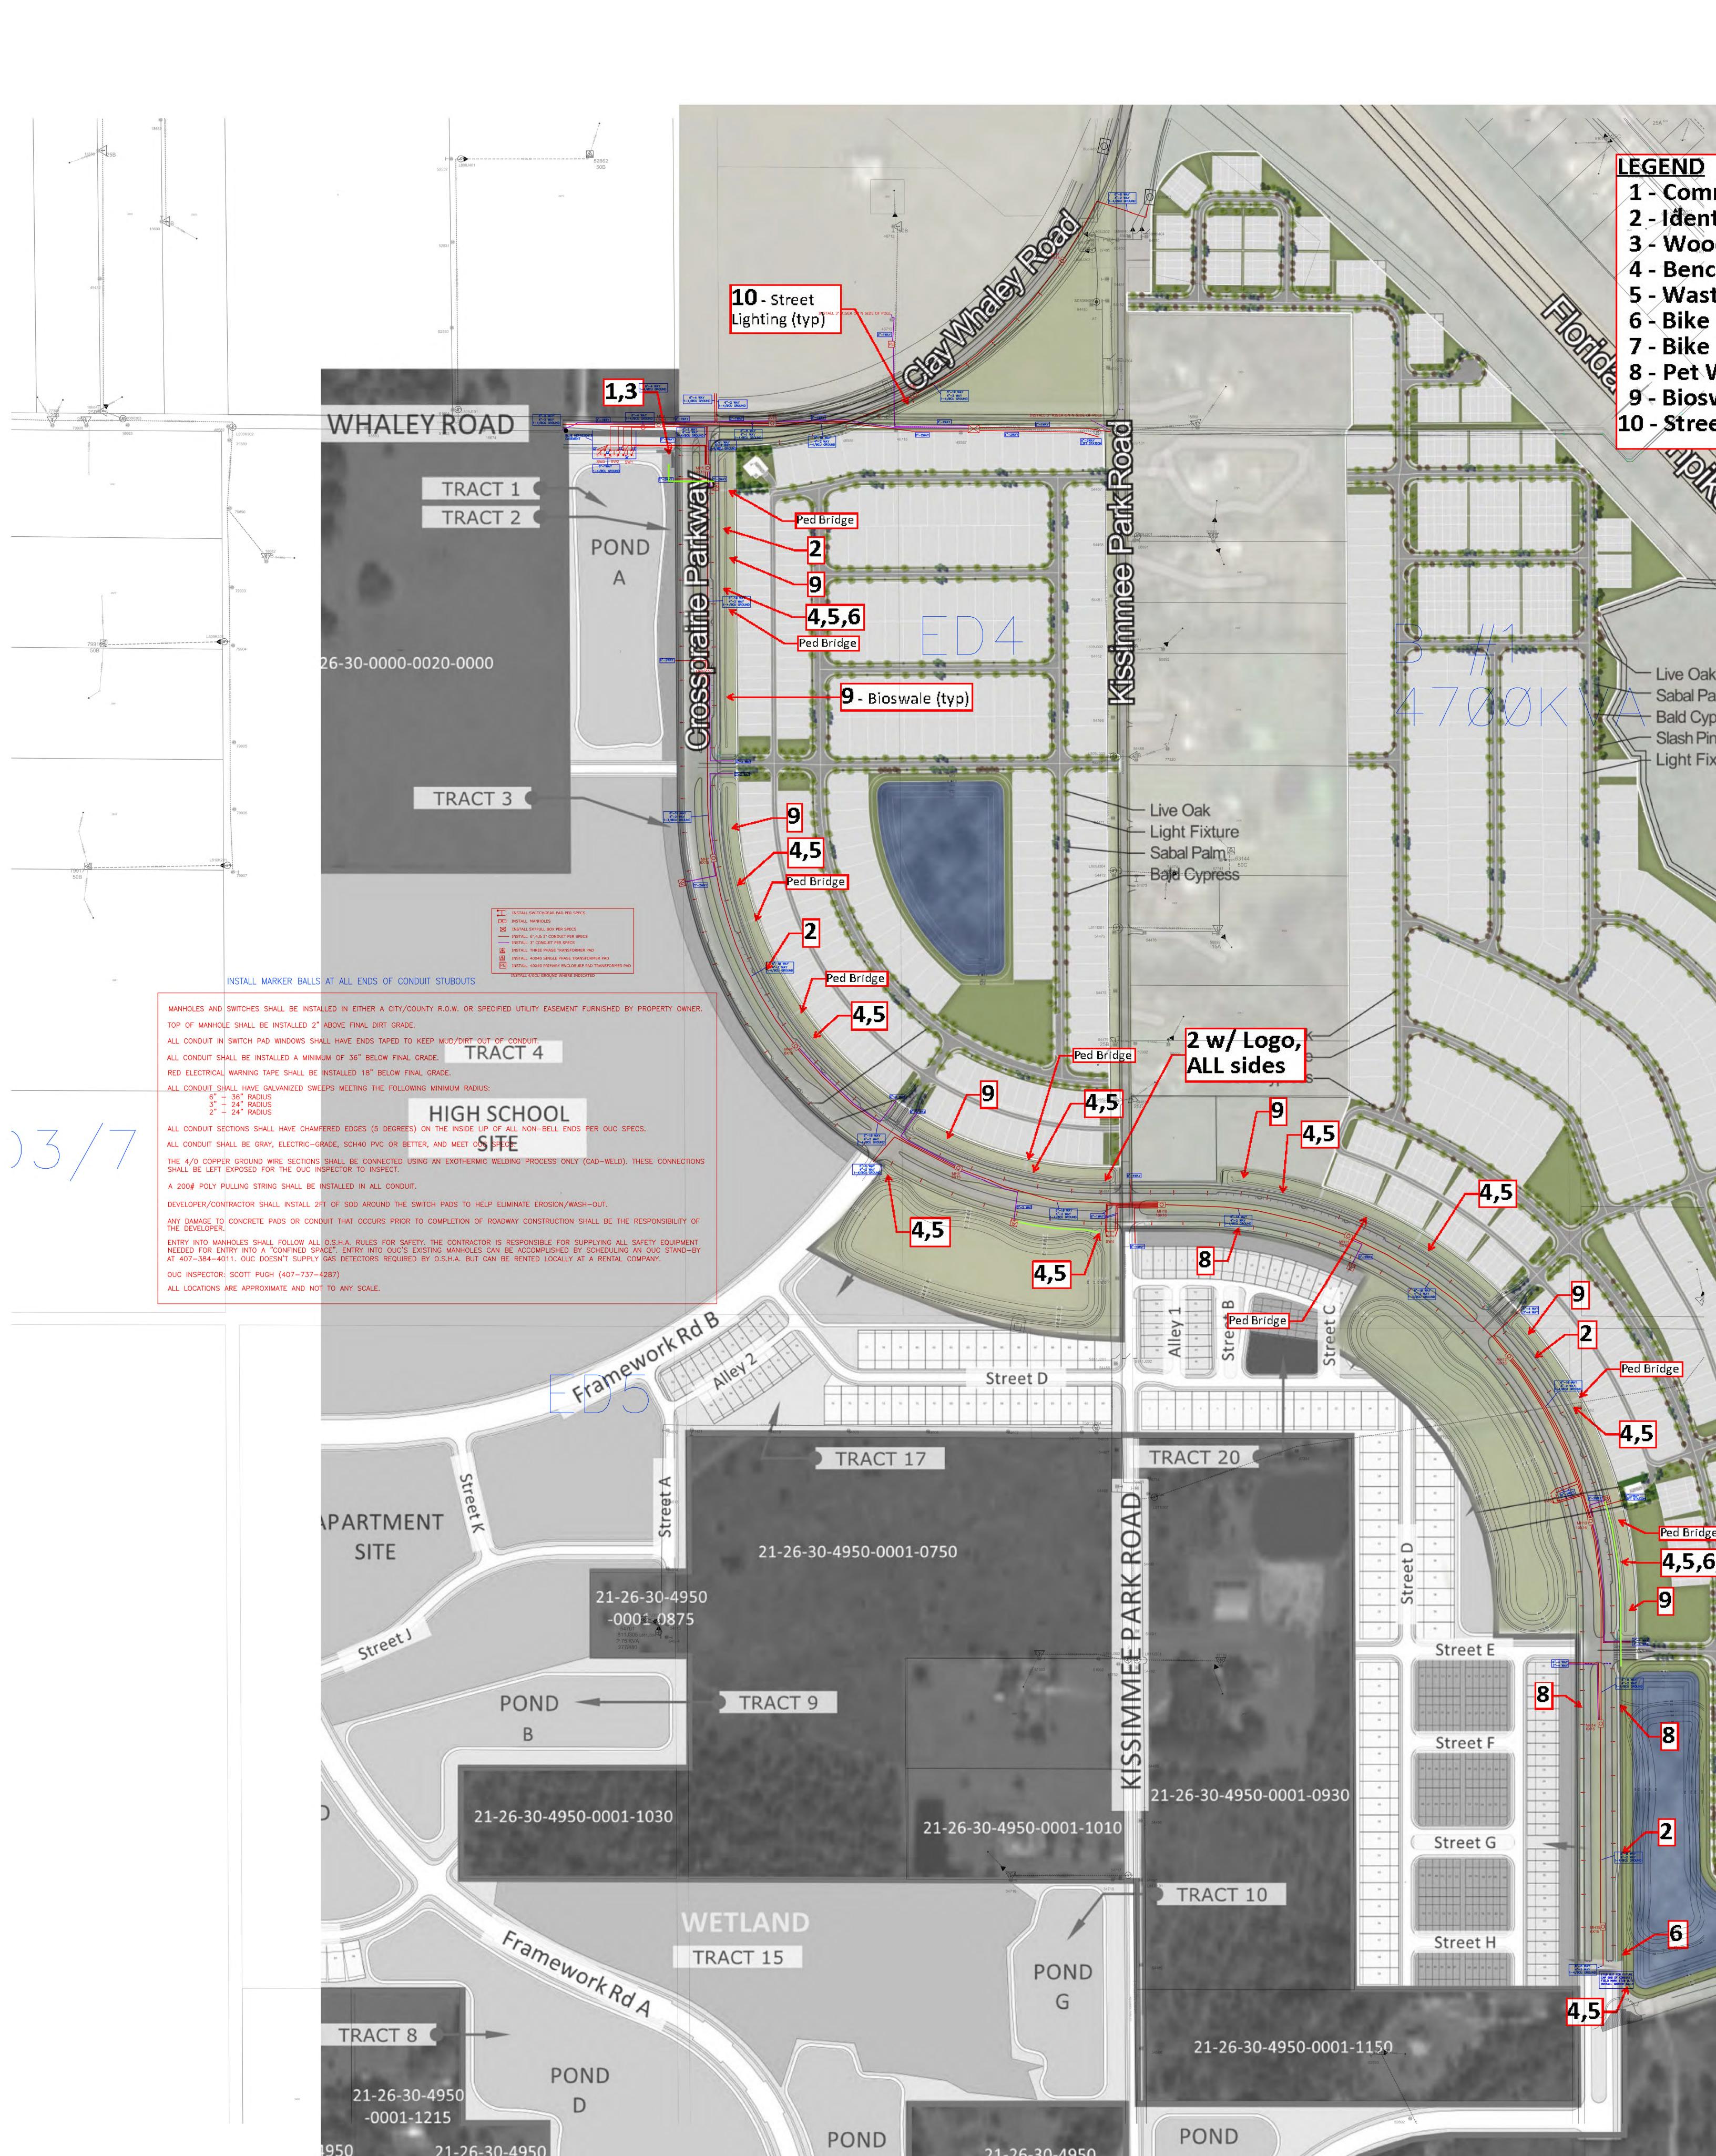

#### SERVICE AGREEMENT FOR LIGHTING SERVICE Cross Prairie

This Agreement is entered into this \_\_\_\_\_\_ day of \_\_\_\_\_\_ 20\_, by and between **ORLANDO UTILITIES COMMISSION**, whose address is 100 West Anderson Street, Orlando, Florida 32801 and **EDGEWATER EAST COMMUNITY DEVELOPMENT DISTRICT** whose address is 2300 Glades Road Suite 410W Boca Raton, FL 33431, for the provision of Lighting Service as more particularly set forth below.

#### PROPERTY / PREMISE LOCATION INFORMATION

| Premise Name:                                                                                                                        | Cross Prairie       |
|--------------------------------------------------------------------------------------------------------------------------------------|---------------------|
| Premise Address:                                                                                                                     | Clay Whaley Rd      |
| City, State, Zip:                                                                                                                    | St. Cloud, FL 34772 |
| Premise Number                                                                                                                       |                     |
|                                                                                                                                      |                     |
| BILLING INFORMATION                                                                                                                  |                     |
|                                                                                                                                      |                     |
| •                                                                                                                                    |                     |
| 3                                                                                                                                    |                     |
|                                                                                                                                      |                     |
| 0                                                                                                                                    |                     |
| Billing Contact Phone:                                                                                                               |                     |
| Federal Tax ID:                                                                                                                      | 38-4152913          |
| Billing Contact Name:<br>Billing Address:<br>City, State, Zip:<br>Billing Contact Name:<br>Billing Contact Phone:<br>Federal Tax ID: | 38-4152913          |

### **RE:** Quotation for OUC Street Light Conduit Installation **PROJECT:** Crossprairie Pkwy.

Dear Sir:

Based on the design by OUC, Central Florida Underground proposes the following:

| 1 | Furnish labor and material to install 1-2" Sch. 40 PVC conduit with 24" cover to include excavation, |              |            |        |             |
|---|------------------------------------------------------------------------------------------------------|--------------|------------|--------|-------------|
|   | conduit installation, warning tape, backfill and compa                                               | action.      |            |        |             |
|   | Approximately                                                                                        | 800          | L.F @      | 18.00  | \$14,400.00 |
| 1 | 2. Furnish and install 2" galvanized 90° bends.                                                      |              |            |        |             |
|   | Approximately                                                                                        | 4            | ea. @      | 100.00 | \$400.00    |
|   | 3. Furnish labor and material to directional bore 1-2 PV                                             | C schedule 4 | 0 conduit. |        |             |
|   | Approximately                                                                                        | 140          | L.F @      | 25.00  | \$3,500.00  |
|   | TOTAL AMOUNT PROPOSED                                                                                |              |            |        | \$18,300.00 |
|   | Add if Bond Required                                                                                 |              |            |        | \$4,425.00  |
|   |                                                                                                      |              |            |        |             |